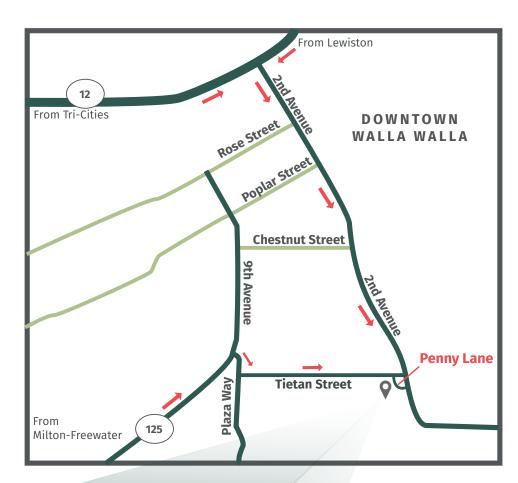

## From East or West on Highway 12

Tri-Cities or Lewiston
Take exit for 2nd Avenue.
Head South on 2nd Avenue
passing through downtown
and past the Walla Walla
General Hospital. Turn Right
on Tietan Street. Turn Left
onto Penny Lane, just after
the Gesa Credit Union. Take
the first right into our parking
lot.

# From the South on Highway 125

Milton-Freewater or Pendleton

When you enter town, turn right on Plaza Way. Turn Left at the light onto Tietan Street. Turn right onto Penny Lane just after the Walla Walla Clinic. Take the first right into our parking lot.